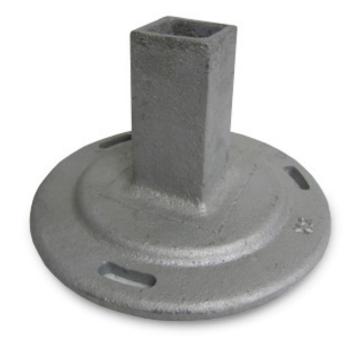

## Cast Iron Pedestal Post Mounting Base

MSRP \$406.00 SALE \$297.00

## Highlights:

- Mounting Hardware is included
- Fits any DOGIPOT square post
- Allows for a clean surface mount
- Designed to endure the elements

If you need to attach the sign to a sidewalk or hard surface, the best tool for the job is the Cast Iron Pedestal Post Mounting Base. This particular one comes with a 50 inch tall post that has a baked enamel finish to make it look as smooth as possible. This post has holes drilled in to ensure that you can easily mount a standard 12 inch, 18 inch or 24 inch traffic sign, fitting a number of different situations that you could encounter. Also included are all of the nuts and bolts that you would ever need to attach a sign securely. The unit, along with the 14 inch cast iron base, weighs a total of 24 pounds. If you choose the unit with the 17 inch base then it will weigh 40 pounds. Both of these come with several concrete bolts that can be used to secure the base into the pavement. Once this is done it becomes a permanent installation.