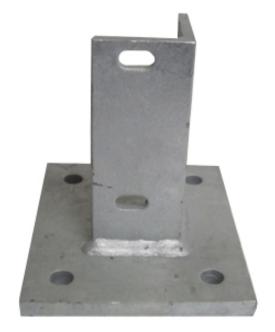

## Highlights:

- · Convenient holes for installing
- Fits any of the three square posts
- Designed to handle daily wear from dogs
- Securely mounts posts onto a concrete surface

If you are looking for a way to mount your Dogipot pet waste station onto a concrete surface, then the perfect solution is the Flat Concrete Mounting Base, as it will allow you to do just that. The best way to use this device is to attach to 8 feet of a galvanized steel square post into order to surface mount your pet wastage sign or dog waste station from Dogipot. Or it could be used to attach to 4 feet of galvanized square steel in order to mount a waste receptacle from Dogipot, ideally a 10 gallon one. Once this base has been installed, it becomes an incredibly stable way of supporting a heavy waste disposal unit for pets everywhere.