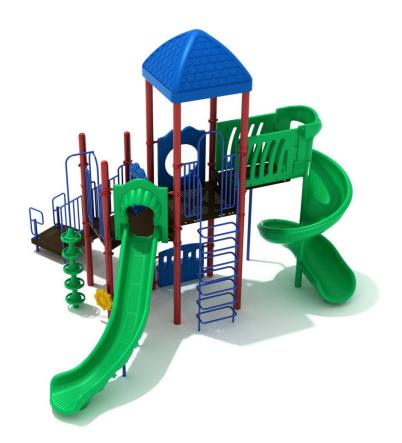

## **ADA Compliant**

The Slides Alive Play System is a fun-filled hike with many sights to see. From the Transfer Station to the 8-foot Spiral Slide is an uphill climb that is peppered with climbers, slides and activities. Before kids climb the mountain, a Ship's Wheel awaits many magical adventures to foreign lands and the Bench Panel can support a game of checkers or two children chatting. Two climbers are conveniently placed to get children to the middle of the action with ease. The Pod Climber's exit is near the Right Turn Slide and the Rectangle Manhole Climber is close to the top. A Window Panel provides kids with a view of the ruckus below. The Spiral Slide sits at the peak of the system and beckons children to try its thrills. The Slides Alive Play System will invigorate curious children and will be played on for hours to come.