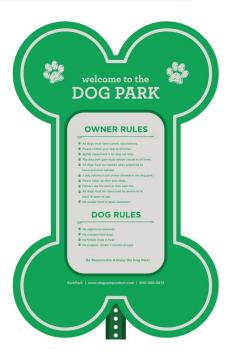

## **BarkPark Essential Welcome Sign**

## Highlights:

- Cheerfully welcomes people to your park
- Lists the rules for both dogs and owners on it
- Sturdy post is made to handle years of service
- Bone-shaped sign announces that this is a dog park

Bark parks can bring different people and different communities together by building attractive and fun places for families and their pets to exercise and socialize in a fun and safe environment. And every regular visitor to their local bark park wants newcomers to feel welcome at all times, especially if the newcomers are unsure whether the breed and size of their dog is allowed. And they can feel welcome at all times with the BarkPark Welcome Sign as it provides a fun and vibrant way to let your community know that all breeds and sizes of dogs are welcome to come and play. Depending on the color scheme fitted with your particular bark park, the Welcome Sign can be selected in a variety of different colors.