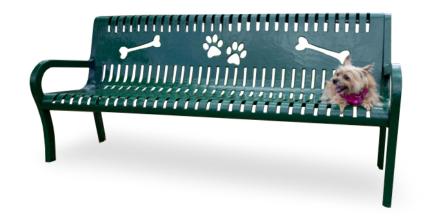

## BarkPark Pooch Perch Bench

MSRP \$1,898.00

**SALE \$1,614.00** 

## Highlights:

- Arms on either end to provide a comfortable seat
- Classic styling adds sophistication to your dog park
- Laser cut-outs make it clear that the area is for dogs
- 6-foot seat accommodates two or more people at a time

Dog owners aren't the only ones who don't like to sit on the floor, the pooches themselves sometimes like to jump onto human seats, as most dog owners will know. The BarkPark Pooch Perch Bench provides your pets, and their owners, with the perfect place to have a comfortable rest during their visit to their local bark park. This Pooch Perch Bench features the laser cut dog themed details that can be seen on all other BarkPark products in order for it to fully coordinate with all of the components in your park. All of the furnishings have been coated in thermoplastic so it looks good and superior durability. They have also been covered in Canine Coat, which provides protection against UV rays, and also protects against vandalism and urine damage.