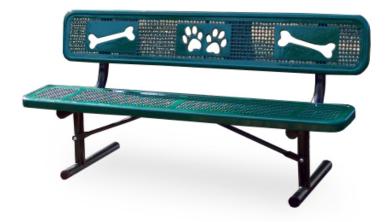

## **BarkPark Sit & Stay Bench**

MSRP \$1,176.00 SALE \$1,000.00

## Highlights:

- Comfortable place to sit
- Bone and paw print cutouts
- Available as inground, portable, and surface
- Modern styling to give a more contemporary feel to your park

The BarkPark Sit & Stay Bench provides both a place to sit and to stay. Dog parks are for dog socialization, but it doesn't mean that their owners need to stand at all times. For dog parks with multiple entry gates, a bench can create an area to get organized on the way in and a chance to pack up and calm down before beginning the journey home. For dog parks with a single gate, the bench still provides a place for owners to calm their animals. The BarkPark Sit & Stay Bench comes in not just traditional in-ground or surface mounts, but a portable form. The extra mobility allows you and your patrons the greatest control of your park.