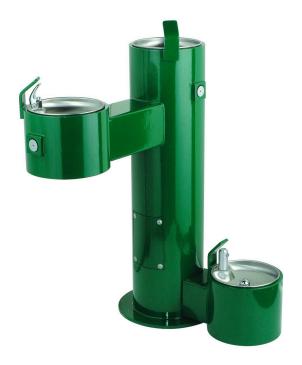

A cool and refreshing drink on a hot day can make any day at the dog park a whole lot better. And the Accessible and Standard Basins Fido and Me Fountain provides you with a convenient way to get this. This BarkPark Fido & Me Fountain offers owners an easy way to get a drink from this pedestal style drinking fountain. Attached to the base of this pedestal is a pet fountain that has been designed to be at a level that is easy to reach for most dogs. It comes with a powder coat finish to make it attractive and a lovely addition to your park.