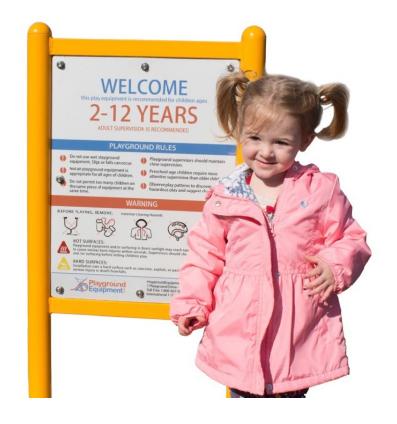

## 2-Sided Playground Safety Rules and Welcome Sign

**Unit Size**: 18" x 24"

COMPLIES With: ASTM F1487-17 CPSC PUB #325

Ensure rules are understood and safety is maximized with the 2-Sided Playground Safety Rules and Welcome Sign. Harm to the play structure and to physical health is much more avoidable when the proper signage is used. Children and adults being informed is at the forefront of this product's design; helping to minimize risk and the improper use of the equipment. One side of the sign displays your personalized welcome message and the other, a list of rules and warnings. This sign's message can be customized to the age group of your playground. Teaching children the rules not only promotes appropriate play but also teaches them important, preventable risks that are applicable outside of the playground, too. The 2-Sided Playground Safety Rules and Welcome Sign is the perfect way to make your playground a comfortable, reliable and joyous place for anyone looking for fun.