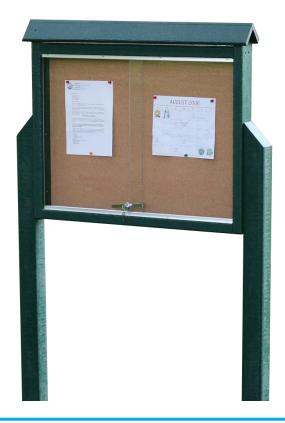

## **Medium Message Center**

MSRP <del>\$894.00</del> SALE \$787.00

## Highlights:

- Hefty 4" x 4" square posts
- Shatter-resistant clear front on the case
- Designed as in-ground mounting
- Can be surface mounted at additional cost
- Marine grade cork and durable locks to weather the elements

**Unit Size**: Cork Board: 23" x 30" Outside Edge: 29-1/4" x 36"

Does it seem as though all you can find are small or large message centers everywhere you look? Sometimes, a small one just does not grant you a big enough viewing area, but a large one is far from appropriate for every environment. The Medium Message Center is perfect! Not only are you granted a moderate-sized viewing area, you have the option to order it single or double-sided. This is a nice alternative to a large center as well. It features marine-grade cork, a shatter-resistant clear plastic sheet, specially coated locking mechanisms and Resinwood boards. Order yours with or without posts in cedar or green. If you order posts that will be put on concrete, be sure to add a pair of Surface Post Mounts to your quote. If you are placing a high quantity order, custom colors are available. This Medium Message Center is weather-resistant and made to last.