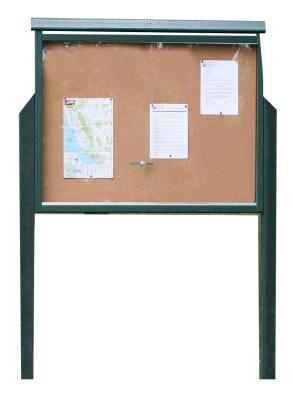

## **Large Message Center**

MSRP \$1,324.00 SALE \$1,165.00

## Highlights:

- In-ground mounting for a more secure post
- Angled top to keep water from pooling at the top
- Marine grade cork and coated locking mechanisms
- Shatter resistance clear sheet protects from vandals

The Large Message Center is ideal for posting valuable information in busy parks, zoos, or amusement parks. This message center stands out from others because it features a clear plastic sheet that is shatter resistant, as well as specially coated locking mechanisms and marine-grade cork that is top quality. It is made from Resinwood, making the entire piece weather resistant. The post is 8' before the install, the corkboard is 33" high x 45" wide, and the outside of the message center (not including the posts) is 36" high x 51" wide. Use 2 sets PB1995 (surface post mount – sold separately) to mount the message center. Order it as one or two-sided, with or without two posts, in cedar or green. The Large Message Center will keep your messages safe, and last a long time.