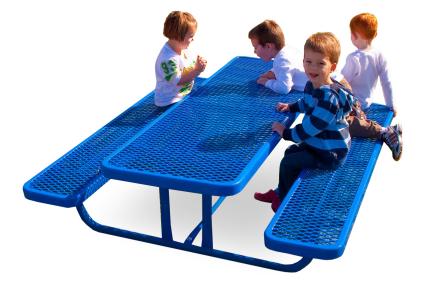

## 158 Rectangular Preschool Table

## Highlights:

- Multiple sizes to fit what you need
- Durable powder coat painted frame
- Low legs for young children's comfort
- Thermoplastic finish holds up to young children

There is just something about the styling of a traditional picnic table that is very inviting to children. The 158 Rectangular Preschool Table by Ultra Site is certainly no exception. Two long seats in four, six, or eight-foot lengths provide different seating options. We know that just like not every child is the same, not every learning environment is either. The four-foot tables can be pushed together for larger groups and separated again for smaller settings. However, the eight-foot length is ideal for those settings where table space needs to be maximized. The open design of the table allows children to get in and out of the seats without climbing or having to swing their legs around. Making lunch time or play time that much more easier, peaceful and enjoyable. You can choose between perforated or diamond pattern steel for your table.