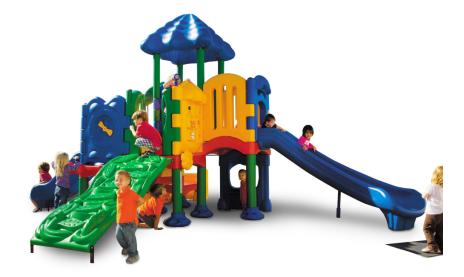

## **Discovery Range Center**

MSRP <del>\$12,823.00</del> SALE \$10,900.00

**Age Group**: 2 to 5 years

**Footprint**: 15' 4" long x 19' 1" wide x 11' high

**Use Zone**: 27' 4" x 31' 1"

The Discovery Range Center is a five-deck structure that comes with a range of features that allow for incredibly imaginative play amongst young children. The whole system is based around vines and nature, and it comes with a Store Panel, a curved slide, a vine climber, a touch math panel, a clock panel, telescope, panel of shapes and colors, bongo drums and a wheel. The roof is also totally integrated into the jungle/nature themed structure, and the whole system is compliant with CPSC and ASTM. This great playground apparatus takes learning outdoors and makes it easier to ensure safe and imaginative play. It even has multi-sensory experiences for all the children to benefit from. Invest in this great learning and play equipment and your playground will offer the best in learning experiences.