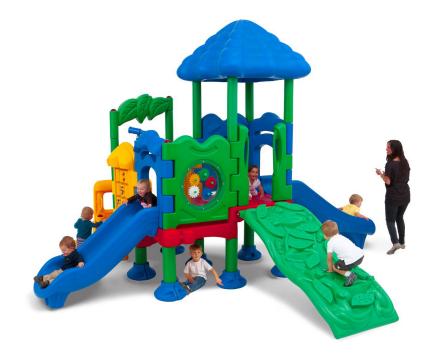

## **Discovery Mountain Center**

MSRP \$10,898.00 SALE \$9,264.00

**Age Group**: 2 to 5 years

**Footprint**: 15' 3" long x 16' 2" wide x 11' high

**Use Zone**: 27' 3" x 28' 2"

The Discovery Mountain Center is the perfect addition to your playground, offering a 4-deck structure that comes with a range of math and literary learning accessories. It is a jungle/nature-themed piece of apparatus, which is capable of improving the gross motor and fine motor abilities of children, by simply allowing them to play and explore using the equipment. Not only this, but the Discovery Mountain Center also features a TouchMath panel which helps children to learn whilst playing outdoors. Children will have numerous multi-sensory experiences with this equipment and have the chance to engage in dramatic and imaginative play at the same time. The whole piece of equipment also meets IPEMA certification standards, as well as ASTM and is ADA accessible. You will have no issue in setting up the equipment in your playground, either.