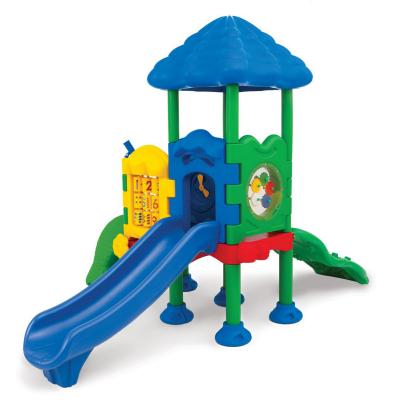

## **Discovery Ridge Center with Roof**

MSRP <del>\$7,521.00</del>

**SALE \$6,393.00** 

**Age Group**: 2 to 5 years

**Footprint**: 9' 10" long x 14' 11" wide x 11' high

**Use Zone**: 21' 10" x 26' 11"

The Discovery Ridge Center with Roof is a simple piece of apparatus that offers 2 decks within the structure. There is also a long slide and a vine climber that allows children to climb up the structure and onto the top deck. This is a great way of improving fine motor and gross motor development, as well as helping children learn to share, by allowing other children to use the same equipment at the same time. There is also a mathematic board, known as TouchMath. This helps children learn whilst they are playing outside, which is a great addition to the outdoor learning and playing apparatus. Children love imaginative play, and the jungle theme of this apparatus helps the children engage in dramatic, imaginative play with every visit.