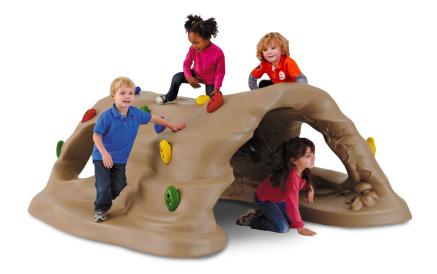

## **Climb and Discover Cave**

MSRP \$5,264.00 SALE \$4,475.00

**Age Group**: 2 to 12 years

**Footprint**: 8' 8" long x 7' 2" wide x 3' 4" high

Use Zone: 19' 2" x 20' 8"

The Climb and Discover Cave is an ideal addition to any playground that is specifically aimed at young children. There is a capacity for a maximum of 16 children to use this piece of equipment at one one time. The height is only 40 inches, too, meaning that children will be able to climb up and around the apparatus without any concern that they will hurt themselves if they fall. Children can also climb beneath the cave and through the holes on the side of the cave. It is a really easy way for children to improve their motor abilities and coordination, and also encourages imaginative play. It is easy to fit into an indoor or outdoor playground, so don't miss out on this great addition.