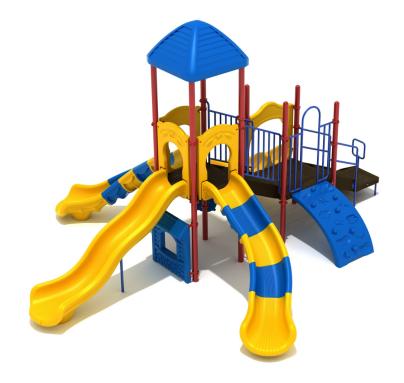

## **ADA Compliant**

The Clash of the Tridents Playground is a kingdom of its own that mimics the shape of Poseidon's weapon. A wide range of children can easily play on this structure, from toddlers to preteens. The Left Turn, Wave and Right Turn Slide make up the fork, while providing a variety of fun slides that children can glide down. In addition to the three slides, there is the Double Slide that is twice as fun as children can slide down with a friend. For access to the slides kids can climb up to them using the Sea Creature Climber. This structure is also ADA accessible as its bottom panels and activities provide access to those who may not be able to climb the structure. These panels include the Bench Panel, Bongos, Store Panel and Ship's Wheel. This structure comes Quick Ship in Primary and Neutral colors, but you can choose to custom color it. Custom colors are available and typically take around 10-14 weeks to ship.