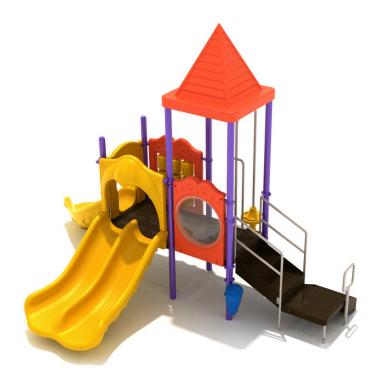

## **ADA Compliant**

The Tortola Rock Playground is a compact, preschool-friendly supplement to almost any space. Kids can choose how they play. There are activities hanging off of the unit that are accessible via the ground while the elevated decking boasts different areas for children to entertain themselves. On the ground, a Single Drum and Bongos await a kiddie jam session. Playing with these rhythm instruments improves timing, hand-eye coordination and overall music appreciation. A Tic Tac Toe Panel lives above and provides kids with a mind workout. Two different slides send kids on an exhilarating ride to the bottom and restarts the cycle. The Double Slide instills camaraderie in children riding together and can turn acquaintanceships into friendships. The Tortola Rock Playground is a fun haven that exudes safe and fun ways to play while keeping everything condensed.