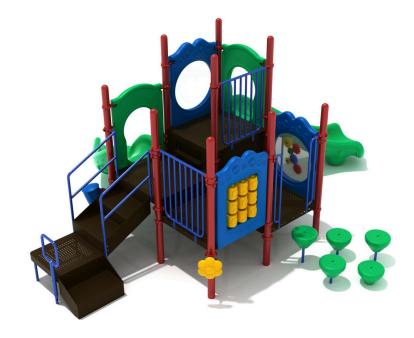

## **ADA Compliant**

There are more ways to play than four on the Fabulous Four Playground. Laid out in a giant square made up of four smaller decks that wind up around a central post, it's obvious where the play structure got its name. Children can approach the structure from the five Pebble Climbers arranged in slowly rising pattern or take the Transfer Station up to the 3-foot deck near the top. Once on the structure by the Pebble Steps, a Gear Panel and Tic Tac Toe Panel both wait to be spun whether as a game or just for fun. On the 4-foot deck at the top of the structure, there is a Bubble Panel for children to look out as they blast off into space. For those that are ready to return to ground level, they can take a 3-foot or 4-foot Right Turn Slide. The fun is just beginning once they are back on the ground. A Store Panel is open for business, a Single Drum awaits their next concerto and a Rain Wheel brings the soothing sounds of rain. Order in any of our preset color schemes or bring your own imagination to your order by choosing any combination of our custom colors for your structure.