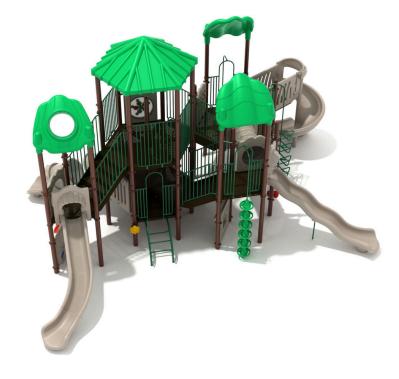

## **Topanga Canyon Playground**

## Highlights:

- Unit's top platform reaches 9-feet
- Three different levels with various activities
- Decking is perforated which improves gripping
- Four unique slides at different ends of the units

Age Group: 5 to 12 years

Capacity: 36-42 Fall Height: 76"

Use Zone: 42' 4" x 51' 7"

COMPLIES With: ASTM F1487-17 CPSC PUB #325

## **ADA Compliant**

The Topanga Canyon Playground is a web of activities, slides and places to climb. This units' massive size has three different levels waiting for curious, school aged children eager to discover. Four completely different slides highlight each corner of the structure. The Spiral Slide sends kids on a 360 degree spin downward, the Right Turn Slide exits children near some ground-based activities, the Wave Slide is a bumpy ride and the Tube Slide is an enclosed 4-foot drop. Slides aren't for every child, luckily, this unit is dotted with numerous panels that provide non-slide entertainment. The Tic Tac Toe Panel and Gear Panel persuade children into using their minds which is a welcoming respite from the strenuous physical-themed activities. Several Climbers hang off of the unit and give children easy access to different areas; creating a personalized play. The Topanga Canyon Playground will become a child's home away from home.