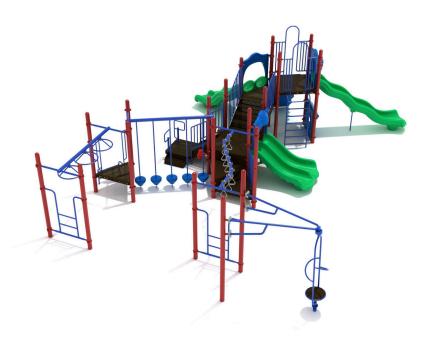

## Once A Pun A Time Playground

MSRP \$31,626.00

**SALE \$24,328.00** 

## Highlights:

- Rain Wheel provides auditory stimulation
- Two Overhead Ladders provide ample perches
- Moving through this unit is as fun as playing on it
- Two Double Slides keep children from riding alone

**Age Group**: 5 to 12 years

Capacity: 43-53 Fall Height: 84"

Use Zone: 44' 4" x 36' 10"

COMPLIES With: ASTM F1487-17 CPSC PUB #325

**ADA Compliant** 

Once A Pun A Time Playground isn't joking around. Overflowing with entertaining attachments, children will forget what boredom is. Kids will come up against their first obstacle when deciding where to start playing. When swinging is a priority the Vertical Ladder leading up to the Overhead 3-Wheel Swing Ladder is a magnificent place to start. The Overhead 3-Wheel Swing Ladder has three rotating, powder-coat painted steel rings that add a substantial amount of challenge to just hanging on. Another overhead ladder supplements this unit's varied nature; giving children the power of choice. Both of these connect to the main island of the structure. The Once A Pun A Time Playground comes with three slides that are all at different heights. The first Double Slide is only 3-feet off of the ground which is a younger kid's dream. The other two are large enough to accommodate the older kids' hunger for thrill.