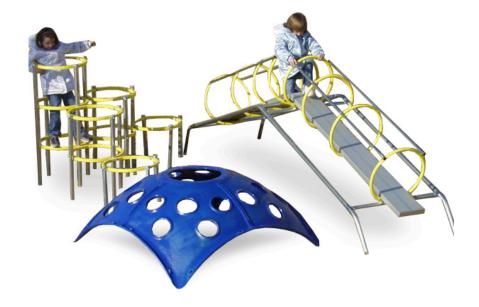

## **Early Years Playscape**

## Highlights:

- Three pieces of equipment
- Ring Climber fills children with excitement
- Rabbit Hutch offers internal and external play space
- Up/Down Crawl Through helps children to focus on building full body strength

**Age Group**: 2 to 5 years **Footprint**: 11' x 16' **Use Zone**: 23' x 28'

The Early Years Playscape includes a Rabbit Hutch, Ring Climber, and Up/Down Crawl Thru. This equipment is great for a playground providing children ages 2-5 safe climbing activities. Powder coated cast aluminum and galvanized steel construction is very durable and requires little maintenance. A permanent early years playscape climber includes an anchor kit. Select this from the pull down menu to add to your order. Permanent climbers are necessary for most commercial applications as required for safety purposes.