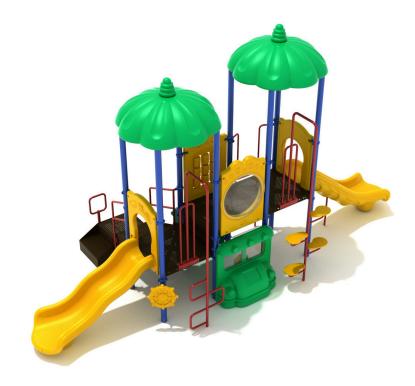

## **Sunshine Special Playground**

## **ADA Compliant**

The Sunshine Special Playground will brighten just about any kid's day. This almost symmetrical unit has fun placed at every corner. On the ground, copious creative activities reside. A Ship's Wheel for aspiring shipwrights, a Car Panel for pretend car races and a Store Panel for the store of their dreams. Getting to the top is more of a physical challenge. The Pea Pod Climber, Snake Climber and Vertical Ladder all provide different experiences for those scrambling up the structure. The deck above hosts more fun like two different slides that glide children down to opposite sides of the structure. This gives kids an element of choice to their playground experience. The Straight Slide is a classic drop and the Wavy Slide is a bumpy ride to the ground. The Sunshine Special Playground will bring a smile to the faces of kids and parents alike.