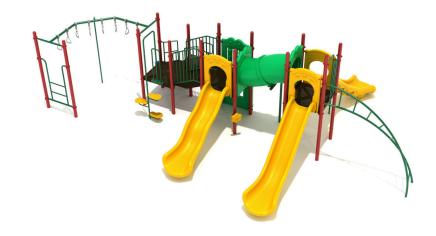

## **ADA Compliant**

The Boa Constructor Playground is a hanging and climbing paradise. Even at first glance, the play system's fun can be felt; almost every inch of the system is housing an activity. If a kid fancies climbing, the Overhead 90 Degree Swinging Ladder has them covered. It is accessible by the Vertical Ladder attached. Its rings are made of galvanized steel and keep children mobile as they try to get from one side to the other. The center of the Boa Constructor Playground keeps the fun going with three different slides; the Wave Slide, Right Turn Slide, and the Straight slide provide unique experiences and exciting stories. The Pea Pod Climber and Twisted Arch Ladder will get the kids back up to the slides for a continuous circuit of never-ending fun. The activities on the ground are plentiful too with attachments like the Single Drum, Rain Wheel and Store Panel. This unit has a lot going for it!