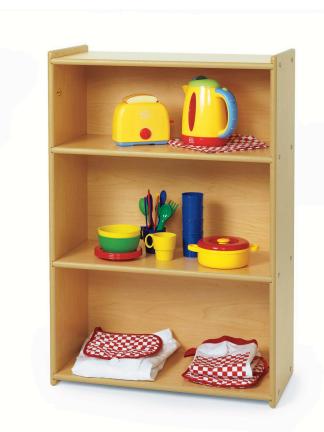

## **Angeles Value Line Narrow 3-Shelf Storage**

## Highlights:

- Two equalized sized shelves and one slightly smaller one
- Puts objects within reaching distance of little hands
- Narrow width helps it to fit into small spaces
- Can be filled with toys, art supplies, and many other items

**Unit Size**: 11-3/4" x 3' 11-3/4" x 2' 11-1/2"

Storage in a classroom or day care is extremely important. The Value Line Narrow 3-Shelf Storage is great for storing play items or supplies. The narrow design allows it to store items without taking up a lot of space. Measuring 35 1/2" high and 47 3/4" wide, these shelves are the perfect size to teach kids the importance of cleaning up and putting away. Each piece of wood features rounded edges for safety. The units are easy to clean and stain and scratch resistant. The shelving is constructed with 5/8" thick maple-faced melamine panels. A lifetime warranty guarantees the Value Line Narrow 3-Shelf Storage. Easy assembly, tools and hardware included.