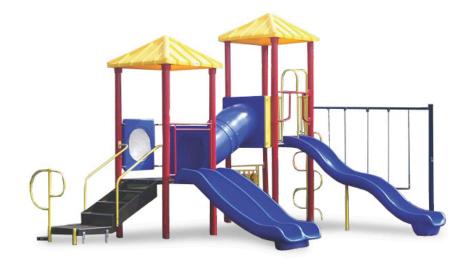

## **Seth Playground Structure**

Price \$18,143.00

**Age Group**: 5 to 12 years **Footprint**: 15' x 20' **Use Zone**: 27' x 32'

There is plenty of fun to be found for older kids on the Seth Playground Structure by SportsPlay. You will notice that the slides are at varied heights so even little ones can enjoy the shorter slide. The fantastic tunnel that connects the slides is like a secret hideaway while the roofs over the platforms help shield delicate skin from UV rays. This system is brightly colored to add to the excitement, but it is not all about adventure; this piece of equipment is designed to be safe too! Uprights can be ordered as either a 3.5-inch heavy duty or 5-inch super duty option. This system is ideal for kids 5 through 12-years-old, and is made for commercial use to meet CPSC guidelines. It even comes with an outstanding warranty that includes lifetime coverage on the aluminum clamps and steel support posts! This is equipment that you can feel good about having on your playground.