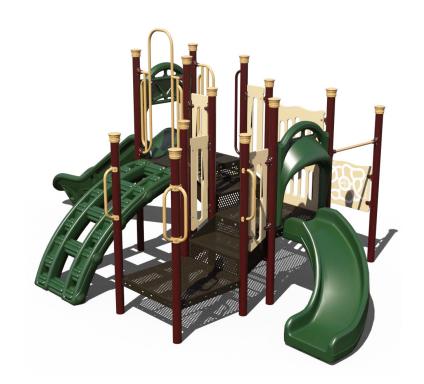

## Road Runner Playground Structure

MSRP <del>\$21,719.5</del>4 **SALE** \$18,462.00

**Age Group**: 2 to 5 years **Footprint**: 11' 8" x 20' 1" **Use Zone**: 23' 8" x 32' 1"

COMPLIES With: ASTM F1487-17 CPSC PUB #325

The Road Runner Playground Structure is designed specifically for the age range 2-5 years old in mind. A chute slide and a 90 degree curve slide are featured on this structure. Climb up the spiral climber, chain link climber, or take the stairs to reach the top. Grab handles aid in climbing up the stairs. A driving panel and a maze panel are included for additional play! A chin up bar lets kids play while gaining muscle strength. The Road Runner Playground Structure is ADA accessible and is available in many colors. Contact us today to get started!