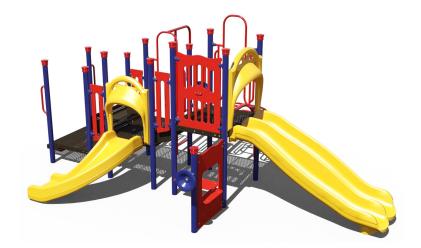

## Tulgey Wood Playground Structure

MSRP <del>\$22,806.5</del>4 SALE \$19,386.00

**Age Group**: 2 to 5 years **Footprint**: 11' 6" x 21' 1" **Use Zone**: 23' 6" x 33' 1"

COMPLIES With: ASTM F1487-17 CPSC PUB #325

The Tulgey Wood Playground Structure is a fun play system designed for children ages 2-5. Featuring a snake climber, and quick climber, or take the stairs. Grab handles make climbing up easier. Slide down a 90 degree curve slide or the triple rail slide and climb back up again! A post mounted steering wheel lets kids steer in the right direction. A driving panel and storefront panel provide additional fun. The Tulgey Wood Playground Structure is ADA compliant and is available in many colors. Contact us today to create your own look!