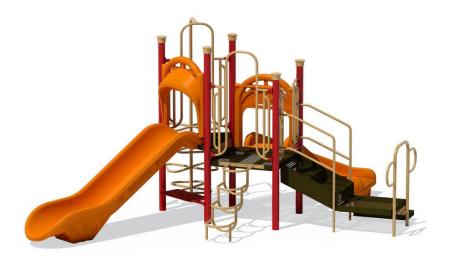

## **Mother Knows Best Playground Structure**

MSRP <del>\$16,181.54</del>

**SALE \$13,755.00** 

**Age Group**: 2 to 5 years **Footprint**: 13' 11" x 15' 3" **Use Zone**: 25' 11" x 27' 3"

COMPLIES With: ASTM F1487-17 CPSC PUB #325

The Mother Knows Best Playground Structure is a fun play system designed for children ages 2-5. Featuring a chute slide and a 90 degree curve slide, this structure is sure to be popular. A loop climber and a clover climber provide challenging ways to get to the top of the structure. There is an ADA transfer station as this is an ADA compliant structure. A post-mounted steering wheel and versa panel are also included. The Mother Knows Best Playground Structure comes in several colors. Contact us today to create your own look.