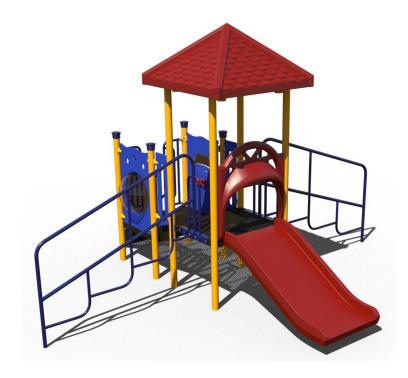

## Dora Daze Playground Structure

MSRP \$17,771.04 SALE \$15,106.00

**Age Group**: 2 to 5 years **Footprint**: 15' 3" x 18' 3" **Use Zone**: 27' 3" x 30' 3"

COMPLIES With: ASTM F1487-17 CPSC PUB #325

Two mountain climbers lead up to the main deck of the Dora Daze Playground Structure. The main deck is shaded with a roof to protect kids from the sun. Slide down a double wide slide and climb back up again! A stair unit provides an easier way of climbing up. An airplane panel and a bubble panel add to the excitement of the structure! The Dora Daze Playground Structure is designed with the age range 2-5 years in mind and is ADA accessible. Design your own look by contacting us today for a full color list.