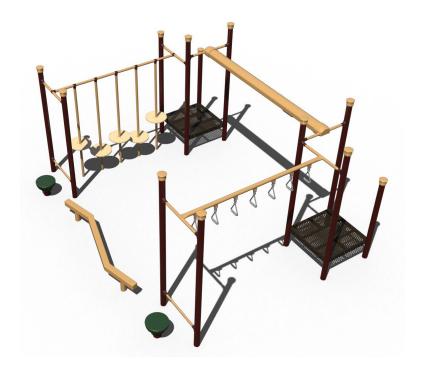

The Nose the Ropes Playground Structure is a unique climbing structure that is designed for children ages 5-12. This system runs like an obstacle course! Each side begins with a single lily pad step and continues to a rung bar. From one side you can hop on the lily pad bridge and cross to the next deck. Slide along the rack ride to the other deck and then cross the trapeze ring horizontal ladder! A balance beam sits between the lily pad steps. The Nose the Ropes Playground Structure is great for keeping kids fit and active. Contact us today to get started!