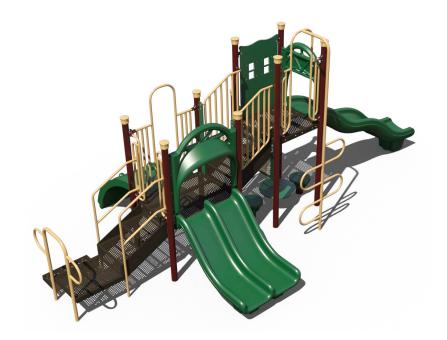

## **Bees Knees Playground Structure**

MSRP \$25,247.54 SALE \$21,461.00

**Age Group**: 2 to 12 years **Footprint**: 11' 9" x 24' 6" **Use Zone**: 23' 9" x 36' 6"

COMPLIES With: ASTM F1487-17 CPSC PUB #325

The Bees Knees Playground Structure is a bright, fun structure for children ages 2-12. A tree climber and a bedrock climber provide challenging ways to reach the decks of the structure. You can also take the stairs route! Slide down the wave slide or the triple rail slide. A window panel and a kitchen panel help kids use their imaginations. There is a cafe table and two single lily pads underneath a deck for kids to have a seat in the shade! The Bees Knees Playground Structure is an ADA accessible structure. Contact us today to get your order started!