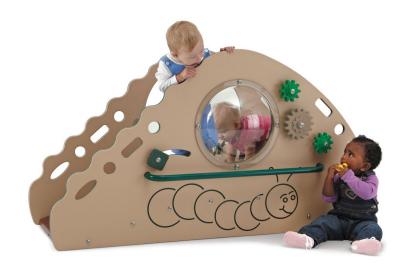

## **Cruise-A-Long with Brown Plastisol Decking**

MSRP <del>\$3,263.00</del> SALE \$2,774.00

**Age Group**: 6 to 23 months

**Footprint**: 2' 1" long x 5' 2" wide x 2' 9" high

**Use Zone**: 8' 1" x 11' 2"

Featuring a fun caterpillar, the Cruise-A-Long with Plastisol Decking is a great unit for indoor or outdoor play. The plastisol coated steel deck is industry standard. The nature color scheme fits in with any existing equipment you have. Children ages 6 months to 2 years will love climbing up and sliding down! A bubble lets kids peek out when they reach the top. Fun interactive elements promote motor skill growth. The Cruise-A-Long with Plastisol Decking is easy to clean and easy to assemble and move around!