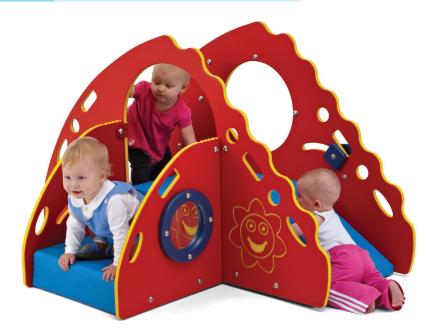

## Crawl and Toddle with Blue ComfyTuff Decking

MSRP <del>\$3,794.00</del> SALE \$3,225.00

**Age Group**: 6 to 23 months **Footprint**: 3' 8" long x 5' 2" wide x 2' 9" high **Use Zone**: 9' 8" x 11' 2"

The perfect starting playground, the Crawl and Toddle with Blue ComfyTuff Decking is designed for children ages 6 months to 2 years. Kids can crawl up the step and slide down! Different elements around the unit promote learning and improved motor skills. This unit is great indoors and outdoors! Hand holds all over the unit help children who are learning to stand and walk. The blue ComfyTuff is an easy-to-clean coated foam that can be left outside or in.