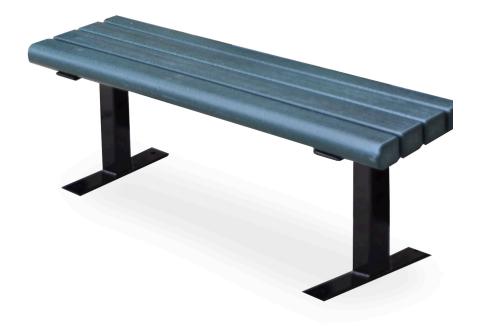

## Highlights:

- Made with four recycled plastic slats
- In-ground or surface mount available
- Can be placed against walls or buildings
- Bull-nosed slats on the front and back for comfort

The Recycled Plastic Creekside Bench by Frog Furnishings provides a comfortable place for patrons to sit at your park or playground, taking a break from walking or playing on nice days. It is durable and easy to clean, making it very low maintenance for busy people, or places that see large volumes of people. The bench is made from four 3-inch x 4-inch Resinwood slats and has black heavy duty, powder-coated steel frames. The seat comes in brown, cedar, gray, or green colors. Since the bench is backless it can be placed anywhere and used from both sides. Its front and back slats are bull-nosed (rounded) to add for comfort. Heavy duty, zinc coated hardware comes with the bench, but stainless steel hardware is available. The bench comes with surface wedge anchors for mounting. The hole diameter for the surface mount frame is 1-1/2-inch.