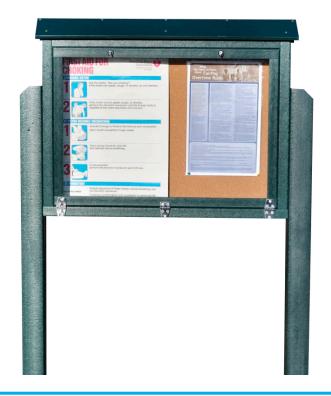

## **Medium Hinged Message Center**

MSRP \$1,012.00

**SALE \$890.00** 

## Highlights:

- Marine grade stainless steel hardware
- Durable Resinwood planks create the structure
- 3 hinges with a single over-sized viewing window
- Environmentally-friendly recycled plastic in the majority of the product

**Unit Size**: Cork Board: 23" x 30" Outside Edge: 29-1/4" x 36"

Post boldly in the outdoors with the Medium Hinged Message Center. Whether it is a map, a piece of artwork from a top student, or a set of important notices, the Message Center will help it to stand out. Not just stand out, but for as long as possible. Every bit of the Message Center is designed for the harsh reality of being continuously outdoors. The front panel is fitted with a shatter-resistant clear plastic panel. The body of the center is made from Frog Furnishings' signature Resinwood, which is made from mostly recycled plastic material. The Resinwood is both durable and scratch-resistant as it is solid planks. To finish it all off the Medium Hinged Message Center, it is equipped with Marine grade cork and stainless steel hardware. It will arrive as an in-ground mount, but it can be converted to a surface mount with the addition of the Frog Furnishings Surface Post Mounts.