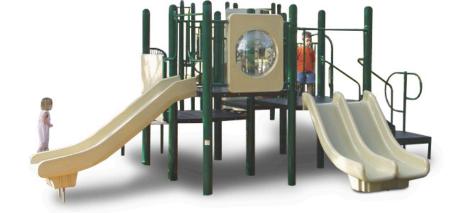

## Highlights:

- Fun stepping stones lead up to one of the decks
- Double slide and a straight slide
- Tic tac toe panel encourages interaction among children
- Bubble panel on one side

**Age Group**: 2 to 12 years **Footprint**: 20' x 22' **Use Zone**: 32' x 34'

Lauren offers four play decks available for all ages of children to play on. This equipment is affordable and includes a transfer station for ADA access. Available in 3.5 and 5 inch post sizes. The Lauren is a popular structure design for church and smaller school playgrounds. Most commonly purchased as shown in tan and green, the Lauren is built to your specification of color. Each deck attaches directly to posts without clamps through manufacturer installed threaded inserts. The inserts assist in an easier installation process that takes out guessing.