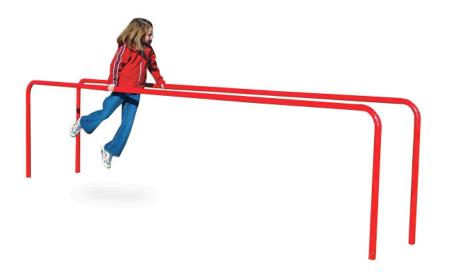

## **Parallel Bars**

## Highlights:

- Long bars to use over a distance
- Rounded corners to prevent accidents
- Low height allows various children to use them
- Available as painted in various colors or unpainted

**Age Group**: 5 to 12 years **Footprint**: 2' W x 12' L x 3' 6" H

**Use Zone**: 14' W x 24' L

The Parallel Bars are great for developing basic gymnastic skills. Physical fitness trainer for gymnastic skills. Parallel bars in playgrounds also assist in the development of swinging maneuvers. Part of our Signature Fitness Collection. Comes powder coat painted or galvanized steel. Choose a color below. The dimensions are as follows: 1-7/8" OD pipe, 12' long x 3' 6" installed height.