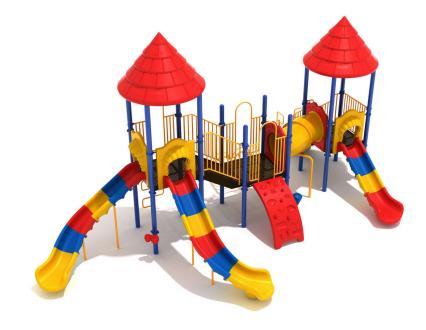

## Highlights:

- Provides opportunities to crawl and climb
- Adds to the overall imaginative experience
- Metal barriers across the top level for safety
- Uncluttered top level leads children towards the slides

## **ADA Compliant**

Bring a bit of flavor to your playground with the Candies Crush Play System. Designed to evoke the imagination with its multi-colored slides and strong primary color design, it can shine just as well with any of our custom colors. Starting with the cute Pyramid Shingle Roofs at the top, children will be wowed before even setting foot on the site. The slides that slither away in the form of two Left Turn Slides from a 6-foot height and a simple Straight Slide that juts out from a 4-foot height; adding dimensions to this robust playground. The Curved Tube connects the two distinct sections together while adding to the whimsy of the structure. Children will excitedly rush up the Sea Creature Climber, Inverted Arch Ladder and the Snake Climber to reach the enticing upper platforms. Once they've had their fill of sliding, they might take a turn on the Rain Wheel or try their hand at a song or two with the Bongos and Single Drum.