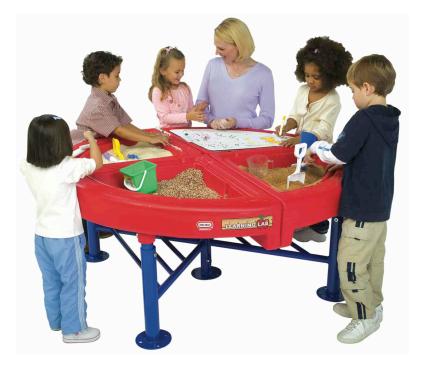

## Highlights:

- Pie-shaped science exploration center
- Four different areas to fill with different materials
- ADA Accessible because it is raised
- Great place for children to come together to learn and play

Age Group: 2 to 5 years Footprint: 2' or 2' 5" H x 4' 8" D Use Zone: No use zone required.

The Circle Learning Lab is a great sensory experience for children ages 2-5 years old. With four separate trays waiting to be filled, kids will spend hours playing and discovering. Fill the trays with water, sand, and other sensory materials for maximum fun. Four lids cover the trays when not in use. They also provide coloring opportunities! The Circle Learning Lab is brightly colored and easy to wipe down when messes occur.