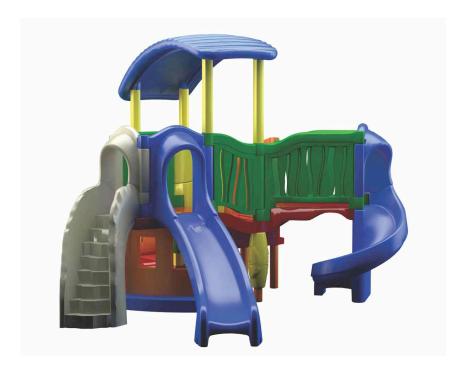

## Clever Climber All In

## Highlights:

- Available in 3 colors Primary, Natural, and Contemporary
- ADA Compliant design includes transfer steps and ground events
- Plastic design is affordable and great for childcare facilities
- Play activity suitable for children ages 2-5 years

**Age Group**: 2 to 5 years **Footprint**: 14' 8" x 15' 3" **Use Zone**: 26' 8" x 27' 3"

Outdoor physical activity has many important health benefits for young children. That's why they need access to playground areas that have fun and engaging activities like those that are featured on this Little Tikes climber. The Clever Climber All In by Little Tikes is an interactive, exciting play system for children ages two to five years old. When placed in areas such as a school yard, a park, or even on church property, this Little Tikes commercial playground piece creates an appealing place where kids can safely play with their friends while getting the physical activity that they need to combat childhood obesity and other problems that may arise from too little exercise.

The Little Tikes climber and slide features a galaxy roof that shades part of the system, effectively protecting little ones from the sun while they play. When you purchase a Little Tikes climber, kids will get a wealth of fun features that will leave them happy and exhausted. This amazing piece of playtime equipment includes a dinosaur egg spinner and a dino life cycle panel that helps kids learn about dinosaurs. It also includes features such as panda bamboo relief, a turtle cove crawl-through with marine life, a penguin panel, and a mama and baby panda panel to teach children about animals. Two activity shelves, a construction panel, and a driving station with a steering wheel are other features that kids will enjoy. [Read More]