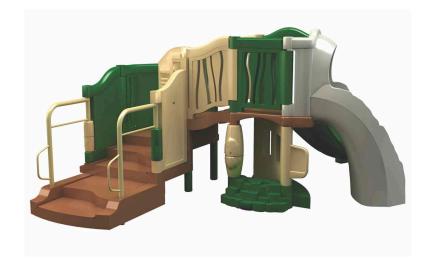

## Highlights:

- Three learning stations
- ADA Accessible to include everyone in the fun
- Several climbing areas
- A slide get back down

**Age Group**: 2 to 5 years **Footprint**: 13' 10" x 16' 5" **Use Zone**: 25' 10" x 28' 5"

Children ages 2-5 years old will love all there is to do on the Clever Climber Cut Loose by Little Tikes. This interactive system features two activity shelves and a drama stage with windows. A driving station, dino life cycle panel, and dino egg spinner are also featured. A panda bamboo panel and a turtle cove crawl through with marine life lets kids learn about animals while they play. Stone Stack and Mount Climbmore are fun climbers while a glide slide eases kids back to the ground. A transfer station ensures that the Clever Climber Cut Loose is ADA compliant.