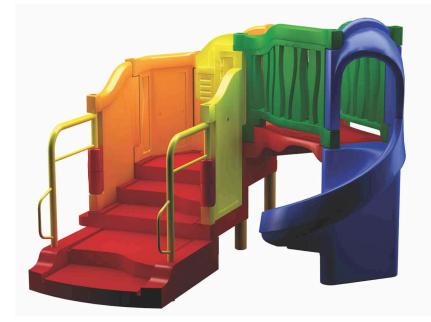

## Highlights:

- Small wrap around structure
- Small funnel slide
- Wide transfer deck for ADA Accessibility
- Multiple learning stations

**Age Group**: 2 to 5 years **Footprint**: 9' 7" x 10' 2" **Use Zone**: 21' 7" x 22' 2"

The Clever Climber Jump Start by Little Tikes is a fun, interactive system for children ages 2-5 years old. The transfer station ensures that this system is ADA compliant. The little hands rails help children get safely up the steps. Three learning stations and two activity shelves provide great learning experiences. There is also a dinosaur egg spinner and a dino life cycle panel for children to learn about dinosaurs! A driving station with steering wheel and funnel slide are also included. The Clever Climber Jump Start is available in three color schemes.