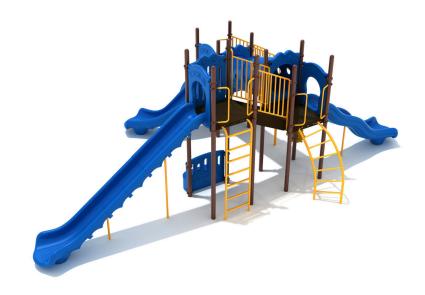

## **ADA Compliant**

Children will feel like they are on cloud nine as they ascend the Cloud Peak Play System. This is a tri-level play structure that provides a different aspect of fun on every level. On the first level are the Sea Creature Climber and the Right Turn Slide which will provide just the right amount of fun for younger children. Once they are ready to go to the next level they can crawl up the Inclined Tube Bridge where they will find the medium-sized Wave Slide and Twisted Arch Ladder. The third and most exciting level has a long Straight Slide and Vertical Ladder. Below the structure is a Bench Panel for children to rest on, Ship's Wheel for imaginative play and Rain Wheel that makes the sounds of the rain. The aforementioned also allow for ADA accessibility for children with limited mobility.