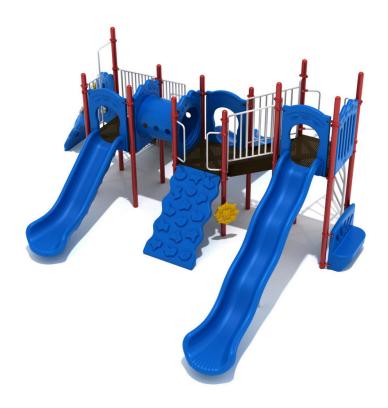

## **ADA Compliant**

Children will explode with excitement on the Firecracker Frenzy Play System. Older children will love the 4 and 6-foot deck heights that allow them to climb higher and further to stretch themselves. Climbers will be entertained with the Figure Climber that provides a warm up to the more challenging Twisted Arch Ladder to a 6-foot deck or also the topsy-turvy Cyclone Climber Attachment with hand and foot holds evenly spaced on its front and back. Once children have reached the top, they can take one of two Straight Slides or brave the Wave Slide from the highest deck. Those that aren't ready to slide just yet can crawl through the Tube Bridge that connects two parts of the play set. At ground level, children can have a word with their friends on the Bench Panel or spin the Ship's Wheel guiding their imagination to new seas of thought. Choose any of our colors to create your own palette of inspiring play or take one of our preset color combinations to bring your playground alive.