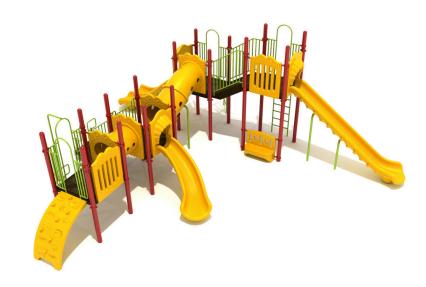

## **ADA Compliant**

The Clarion Clave Play System makes itself loud and clear with the vast amount of fun it brings. This structure by Playground Equipment Dot-com features a lot of different activities that will aid in imaginative play, muscle development and sense stimulation. There are three slides - the Double Slide, Straight Slide and Right Turn Slide - which children will glide down with ease. Their physical strength will be tested and enhanced with the Sea Creature Climber, Twisted Rung Ladder, Vertical Ladder and Ribbon Climber. The Inclined Tube Bridge and Tube Bridge can also help in muscle strength while providing an exciting portal from one side to another. There are also activities on the bottom to keep them occupied such as the Ship's Wheel, Rain Wheel and Bench Panel. It is shown in yellow and green colors but you can make it your own by choosing your own color scheme.