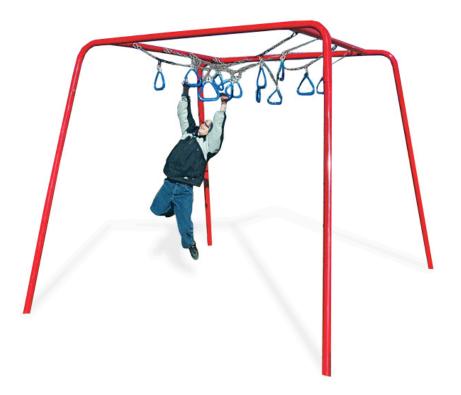

## **Chain Ring Ladder**

MSRP \$1,928.00 SALE \$1,620.00

## Highlights:

- Challenging, fun climbing structure
- Sea of rings hang above the child's head
- Works a variety of muscles that help develop core strength
- Great for independent or group play

**Age Group**: 5 to 12 years **Footprint**: 8' x 8' x 7' 6" **Use Zone**: 20' x 20'

The Chain Ring Ladder is a challenging fitness activity that allows the user to develop upper body strength, primarily upper arms and shoulders. The chain ladder has 12 coated rings that are staggered requiring the user to use handeye coordination as well as determination to propel them from one side to the other. The unit is standard in galvanized steel, but can be powder coated at an additional charge.