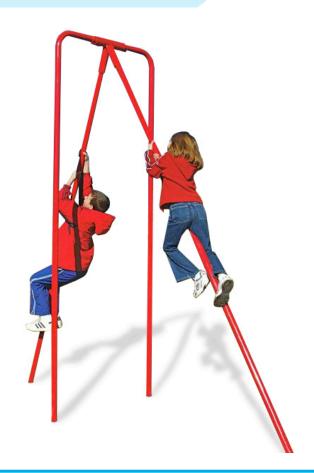

## **Pole Climb**

## Highlights:

- Poles are at a 45° angle
- Stands at 8 feet high
- Available either painted or in galvanized steel
- Great for playgrounds or workout areas

**Age Group**: 5 to 12 years **Footprint**: 4' L x 8' W x 8' H **Use Zone**: 16' L x 20' W

The Pole Climb is a physical fitness trainer for basic body development. Two users pull themselves up the pole while strengthening the upper and lower body muscles. This climber is useful as part of a fitness course or ideal as an independent playground event. The unit is standard as galvanized steel, but available in several powder coat paint colors for an additional charge.