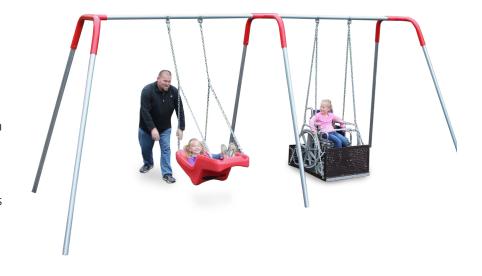

**Age Group**: 2 to 12 years and Adults **Footprint**: 6' 8" x 20' x 8' Installed Height

**Use Zone**: 33' x 33'

Select the ADA Combo Swing for your playground as a great way to allow the handicapped to enjoy playing! This two bay swing features a molded swing seat for children in one bay and a wheelchair pull system for adults in the other bay. This swing is heavy duty and is meant to last. Children and adults will love the opportunity to swing! The ADA Combo Swing is the perfect addition to your playground. To ensure proper use in public playgrounds, the wheelchair ramp requires either a lock and key system from the ramp to the ground, or a fence surrounding the unit.