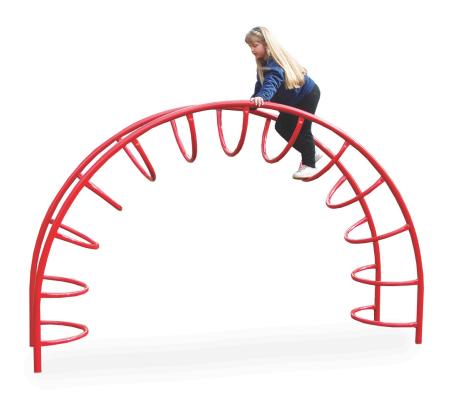

## **Half Moon Rung Climber**

## Highlights:

- Arch shaped climber
- Curved rungs make climbing easier
- Can be climbed over or under
- Adds interest to any playground

**Age Group**: 5 to 12 years **Footprint**: 2' L x 9' 6" W **Use Zone**: 14' L x 21' 6" W

The Half Moon Rung Climber is a fun and challenging playground climber for children from 5 to 12. The design allows children to climb while safely supported by the rung bars. The Half Moon Rung Climber is a one-piece welded frame with ground anchors for in-ground mounting. This unit is standard in a red powder coated galvanized steel but available in other colors for an additional charge.