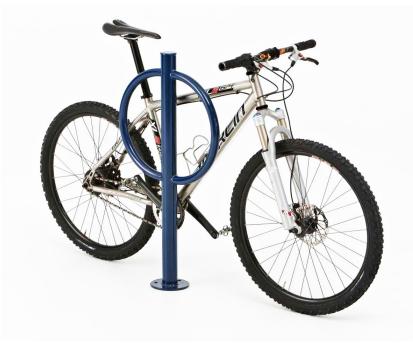

## Highlights:

- Holds Up to 2 Bikes
- Powder Coat Finish
- 12 Gauge Steel Tubing
- Powder Coat Finsh
- In-ground or Surface Mount Availble
- Zinc Rings

The Hitch Bicycle Rack by UltraSite is the perfect style for tight spaces. Featuring the classic Bollard style rack, the Hitch Bicycle Rack has the capacity to hold two bikes at a time. The rack is 36" high and 20" wide and features 2 3/8", 12 gauge steel tubing. The rings are 1 5/16", 14 gauge zinc tubing. Choose between inground and surface mount options. The Hitch Bicycle Rack is powder coated to a bright color, making it easily visible for bike users.